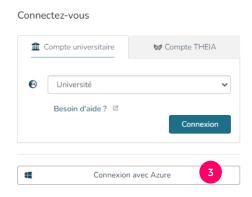

## **AZURE Account**

que de vous.

If your school uses Microsoft AZURE accounts, simply click on option (3). If you are already connected to your AZURE portal on the device you are using, you will access your platform directly. If not, you will be redirected to your AZURE connection portal and will be able to enter your usual connection information.