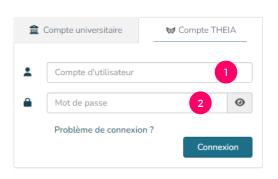

## **THEIA Account**

A THEIA account is an account created specifically for a THEIA platform. To log in with such an account, you need your login (1) and your personal password (2).

## Your login corresponds to the format: {institution code}.{personal login} Le mot de passe a été défini par vos soins à votre première connexion et n'est connu