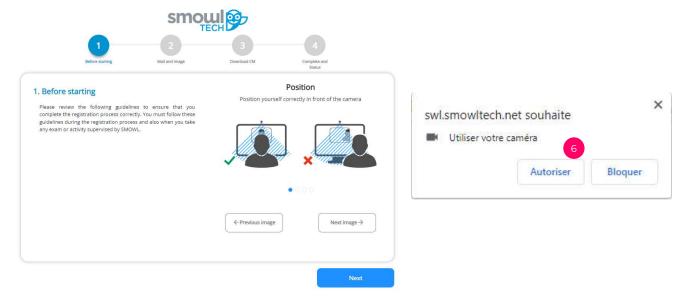

- 1. Once you have authorized activation of your webcam (6), you must complete the following 4 steps:
- Consult the instructions
- Accept the terms and conditions, register and take a passport photo
- Present your identity card
- Validate your registration

The platform will automatically guide you step by step through the registration process.