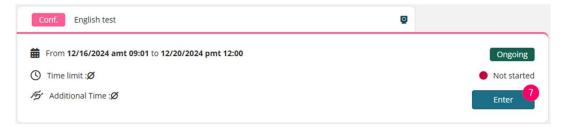

## Registration must be made at least 48 hours before the day of the event.

2. Once your registration has been validated, on the day you can click on the button to access your test (7).

Please note: clicking on "Access" will start the exam. If a composition time is scheduled, the timer will start, and your exam will officially begin.